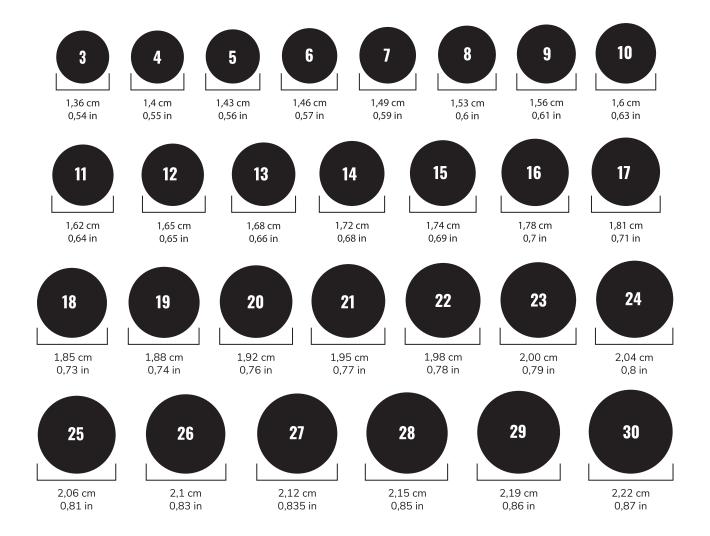

- 2) **Verifica** che la stampa sia corretta **misurando con un righello** la barra qui accanto. La lunghezza deve essere di 3 cm.
- 3) Posiziona un tuo anello sui cerchi sotto, il cerchio deve essere visibile all'interno dell'anello. Ti consigliamo di usare una fedina semplice per ottenere una misurazione più precisa, non dovrà esserci margine tra l'anello ed il cerchio.

## GUIDA ALLE TAGLIE: ANELLI

| TAGLIA<br>ITA | TAGLIA<br>EU | TAGLIA<br>USA | DIAMETRO INTERNO<br>ANELLO (CM) | DIAMETRO INTERNO<br>ANELLO (IN) |
|---------------|--------------|---------------|---------------------------------|---------------------------------|
| 3             | 43           | 2,8           | 1,36                            | 0,54                            |
| 4             | 44           | 3             | 1,4                             | 0,55                            |
| 5             | 45           | 3,4           | 1,43                            | 0,56                            |
| 6             | 46           | 3,6           | 1,46                            | 0,57                            |
| 7             | 47           | 4             | 1,49                            | 0,59                            |
| 8             | 48           | 4,5           | 1,53                            | 0,6                             |
| 9             | 49           | 4,8           | 1,56                            | 0,61                            |
| 10            | 50           | 5,2           | 1,6                             | 0,63                            |
| 11            | 51           | 5,6           | 1,62                            | 0,64                            |
| 12            | 52           | 6             | 1,65                            | 0,65                            |
| 13            | 53           | 6,5           | 1,68                            | 0,66                            |
| 14            | 54           | 6,9           | 1,72                            | 0,68                            |
| 15            | 55           | 7,2           | 1,74                            | 0,69                            |
| 16            | 56           | 7,5           | 1,78                            | 0,7                             |
| 17            | 57           | 8             | 1,81                            | 0,71                            |
| 18            | 58           | 8,4           | 1,85                            | 0,73                            |
| 19            | 59           | 8,8           | 1,88                            | 0,74                            |
| 20            | 60           | 9,2           | 1,92                            | 0,76                            |
| 21            | 61           | 9,5           | 1,95                            | 0,77                            |
| 22            | 62           | 10            | 1,98                            | 0,78                            |
| 23            | 63           | 10,4          | 2,00                            | 0,79                            |
| 24            | 64           | 10,8          | 2,04                            | 0,8                             |
| 25            | 65           | 11            | 2,06                            | 0,81                            |
| 26            | 66           | 11,4          | 2,1                             | 0,83                            |
| 27            | 67           | 11,8          | 2,12                            | 0,84                            |
| 28            | 68           | 12,2          | 2,15                            | 0,85                            |
| 29            | 69           | 12,6          | 2,19                            | 0,86                            |
| 30            | 70           | 13            | 2,22                            | 0,87                            |