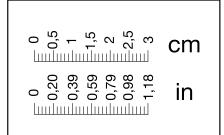

- 2) **Verifica** che la stampa sia corretta **misurando con un righello** la barra qui accanto. La lunghezza deve essere di 3 cm.
- 3) Posiziona un tuo anello sui cerchi sotto, il cerchio deve essere visibile all'interno dell'anello. Ti consigliamo di usare una fedina semplice per ottenere una misurazione più precisa, non dovrà esserci margine tra l'anello ed il cerchio.